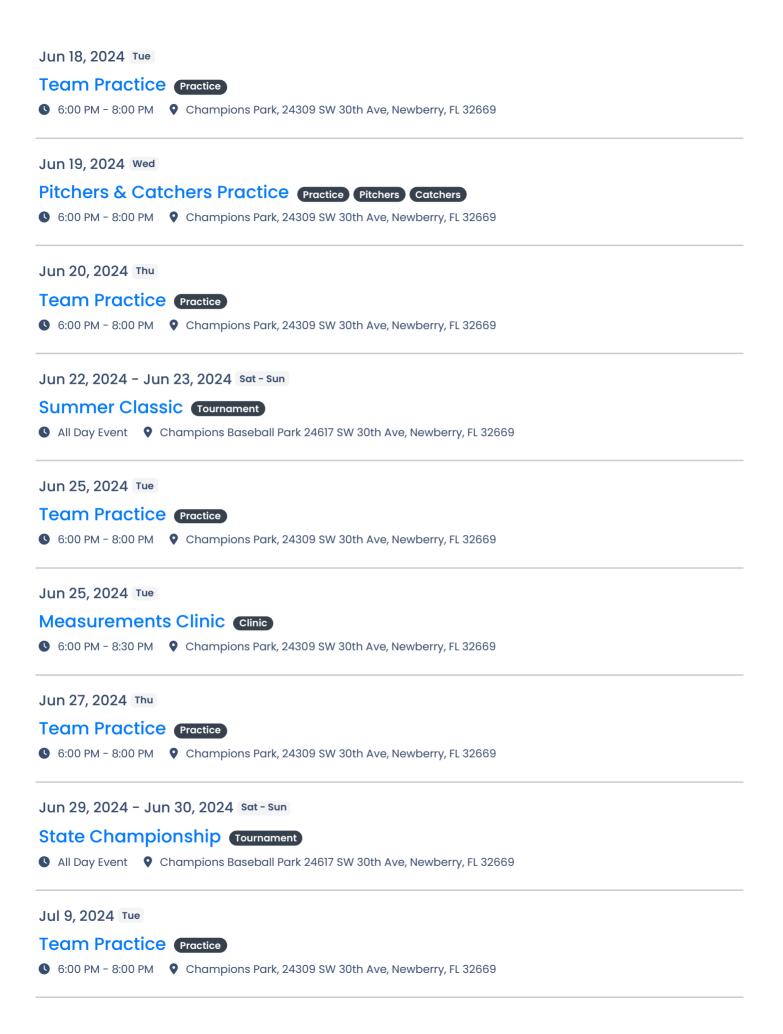

## No Hit Wonders - 2024

| Jun 4, 2024 Tue                                                                 |
|---------------------------------------------------------------------------------|
| Team Practice Practice                                                          |
| 6:00 PM - 8:00 PM Champions Park, 24309 SW 30th Ave, Newberry, FL 32669         |
| Jun 5, 2024 Wed                                                                 |
| Pitchers & Catchers Practice Practice Pitchers Catchers                         |
| 6:00 PM - 8:00 PM Champions Park, 24309 SW 30th Ave, Newberry, FL 32669         |
| Jun 6, 2024 Thu                                                                 |
| Team Practice Practice                                                          |
| S 6:00 PM - 8:00 PM Champions Park, 24309 SW 30th Ave, Newberry, FL 32669       |
| Jun 8, 2024 Sat                                                                 |
| Summer Kickoff One Day Tournament One Day                                       |
| S All Day Event P Champions Baseball Park 24617 SW 30th Ave, Newberry, FL 32669 |
| Jun 11, 2024 Tue                                                                |
| Team Practice Practice                                                          |
| 6:00 PM - 8:00 PM Champions Park, 24309 SW 30th Ave, Newberry, FL 32669         |
| Jun 12, 2024 Wed                                                                |
| Pitchers & Catchers Practice Practice Pitchers Catchers                         |
| 6:00 PM - 8:00 PM Champions Park, 24309 SW 30th Ave, Newberry, FL 32669         |
| Jun 13, 2024 Thu                                                                |
| Team Practice (Practice)                                                        |
| 6:00 PM - 8:00 PM  Champions Park, 24309 SW 30th Ave, Newberry, FL 32669        |
| Jun 15, 2024 - Jun 16, 2024 sat - sun                                           |
| Summer Invitational Tournament                                                  |
| S All Day Event Champions Baseball Park 24617 SW 30th Ave, Newberry, FL 32669   |
|                                                                                 |

| Jul 10, 2024 Wed                                                            |
|-----------------------------------------------------------------------------|
| Pitchers & Catchers Practice (Practice) (Pitchers) Catchers                 |
| 6:00 PM - 8:00 PM Champions Park, 24309 SW 30th Ave, Newberry, FL 32669     |
| Jul 11, 2024 Thu                                                            |
| Team Practice Practice                                                      |
| 6:00 PM - 8:00 PM  Champions Park, 24309 SW 30th Ave, Newberry, FL 32669    |
| Jul 13, 2024 – Jul 14, 2024 sat - Sun                                       |
| Regional Championship Tournament                                            |
| All Day Event Champions Baseball Park 24617 SW 30th Ave, Newberry, FL 32669 |
| Jul 16, 2024 Tue                                                            |
| Team Practice Practice                                                      |
| 6:00 PM - 8:00 PM  Champions Park, 24309 SW 30th Ave, Newberry, FL 32669    |
| Jul 17, 2024 Wed                                                            |
| Pitchers & Catchers Practice Practice Pitchers Catchers                     |
| 6:00 PM - 8:00 PM  Champions Park, 24309 SW 30th Ave, Newberry, FL 32669    |
| Jul 18, 2024 Thu                                                            |
| Team Practice Practice                                                      |
| 6:00 PM - 8:00 PM Champions Park, 24309 SW 30th Ave, Newberry, FL 32669     |
| Jul 23, 2024 Tue                                                            |
| Team Practice Practice                                                      |
| 6:00 PM - 8:00 PM  Champions Park, 24309 SW 30th Ave, Newberry, FL 32669    |
| Jul 24, 2024 Wed                                                            |
| Pitchers & Catchers Practice Practice Pitchers Catchers                     |
| 6:00 PM - 8:00 PM Champions Park, 24309 SW 30th Ave, Newberry, FL 32669     |
| Jul 25, 2024 Thu                                                            |
| Team Practice Practice                                                      |
| 6:00 PM - 8:00 PM Champions Park, 24309 SW 30th Ave, Newberry, FL 32669     |